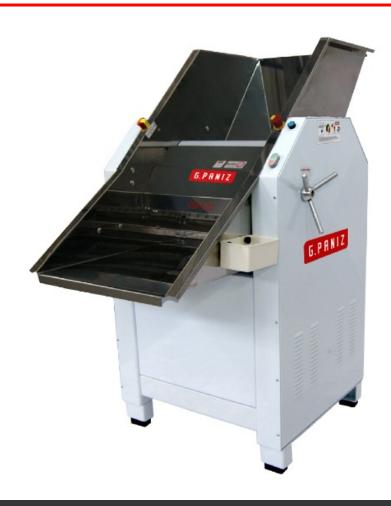

## CSP-600 Dough Roller

For kneading dough in bakeries and similar with intense work regime.

- Double bearings.
- Smooth and silent operation.
- High durability and low maintenance rate.
- Available in stainless steel or epoxy painted sheet.

Optional: Stainless steel trays.

| Model   | Dimensions (in.) |       |        | Weight (lbs.) | Tension (V) | Phase   | AMPS  | Motor  |
|---------|------------------|-------|--------|---------------|-------------|---------|-------|--------|
|         | Length           | Depth | Height | meignt (ms.)  | rension (v) | i iiase | AMI 3 | Motor  |
| CSP-600 | 34.1             | 59.8  | 67.5   | 935           | 220         | 1       | 23.50 | 2X2 HP |